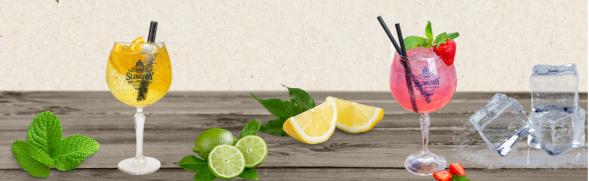

## COCKTAILS

#### The 'Wild Swan' ~ £8.95

Our signature cocktail combines citrus vodka with orange, strawberry & apple flavours for a mouthwatering experience!

#### Rhubarb & Elderflower Gin Cooler ~ £8.95

Try this refreshing blend of rhubarb gin, elderflower & mint topped off with delicious Sicilian lemonade

### Aperol Spritz ~ £8.95

Enjoy a little taste of Venice with Italy's favourite cocktail!

A delicious blend of Aperol, Prosecco & Soda